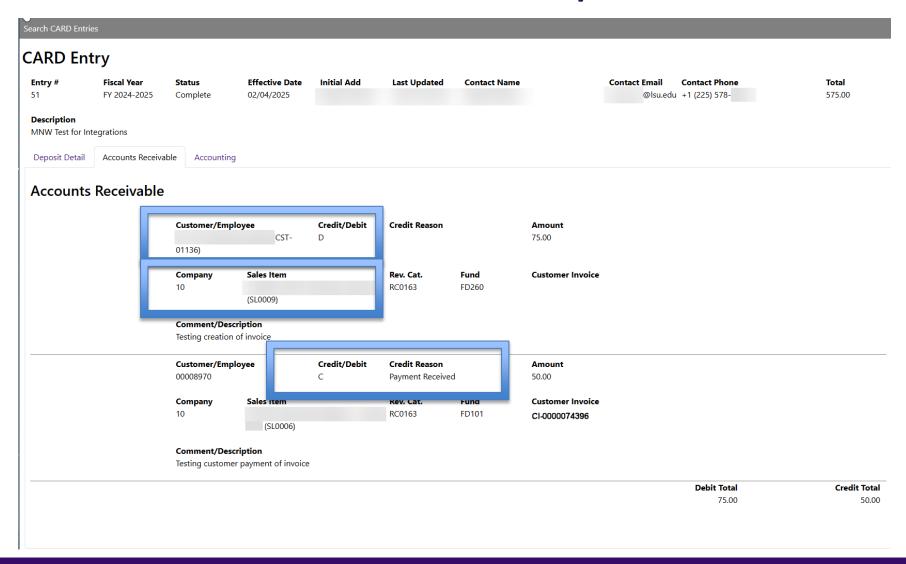

#### Accounts Receivable (AR) Tab

- 89 numbers will no longer be used to reference customers
- Employee ID (00001234) or Workday Customer number (CST-12345) must be entered
- When credit is selected under Credit/Debit the following are required:
  - Credit Reason
    - Payment Received
    - Correcting Receivable
  - Customer Invoice
    - Identifies invoice being reduced

### AR Tab Example

#### Sales Items

- Formerly Transaction Codes (TRX)
- Crosswalk of TRX code to Sales Item
- Revenue category and other worktags will auto-populate
- 1-to-1 accounting
  - Sales item cannot be split over multiple worktags