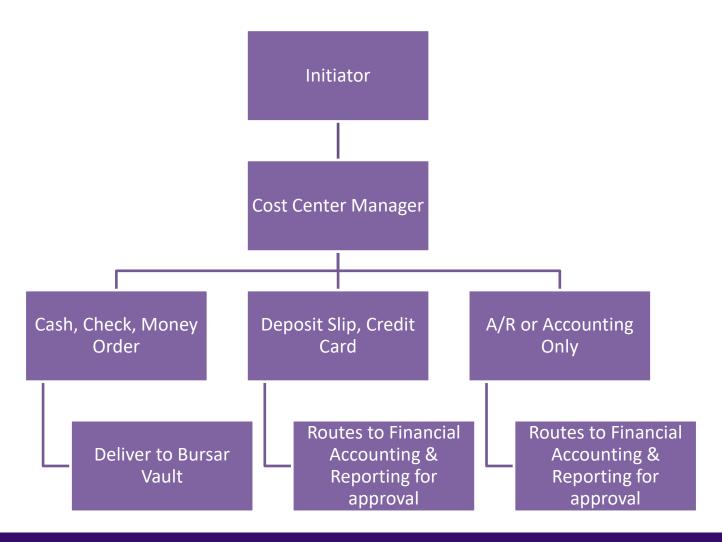

late
- 1-to-1 accounting
  - Sales item cannot be split over multiple worktags



### Sales Item Example





### Accounting for Sales Item





#### **Accounting Tab**

- A/R accounting will prepopulate and only Classification Type and Accounting Recognition worktag fields will be edited on these accounting rows.
- Validations in place to ensure acceptable ledger account and worktag usage based on account posting rules within Workday.
- For certain ledger account types, a driving worktag option of Fund will be available.
- For Revenue and Expense ledger account types, a driving worktag will be required and related worktags will prepopulate.
- Debit Total and Credit Total must balance to complete the entry.



### **Accounting Tab Example**

#### Accounting





### **Approval Workflow**





### **Printed Entry**



Print button will allow print or save as PDF



## Print Screen of Entry

| my LSU Customer Accounts Receivable & Deposits 2.0                    |                                    |                                                             |                          |                                                      |               |            |                           |                                         |                 |                             | Sign C |
|-----------------------------------------------------------------------|------------------------------------|-------------------------------------------------------------|--------------------------|------------------------------------------------------|---------------|------------|---