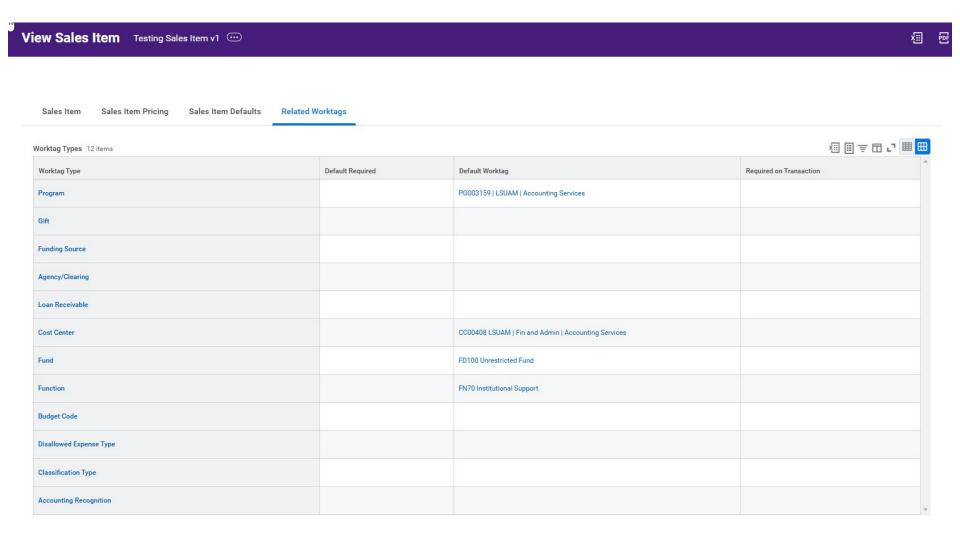

#### Sales Items

- Formerly Transaction Codes (TRX)
- Crosswalk of TRX code to Sales Item
- Revenue category and other worktags will auto-populate
- 1-to-1 accounting
  - Sales item cannot be split over multiple worktags

### Accounting for Sales Item