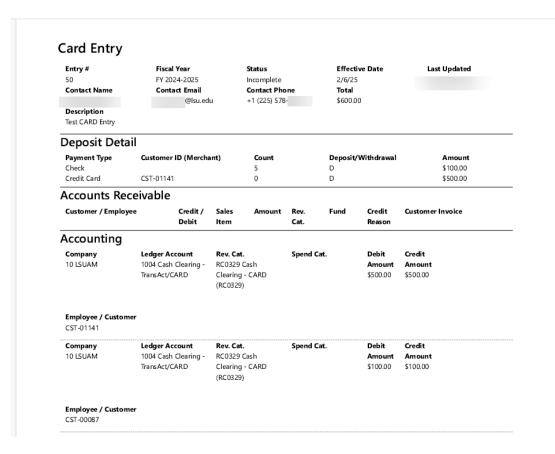

## Print Screen of Entry

| my LSU Customer Accounts Receivable & Deposits 2.0                    |                                    |                                                             |                          |                                                      |               |            |                           |                                         |                 |                             | Sign C |
|-----------------------------------------------------------------------|------------------------------------|-------------------------------------------------------------|--------------------------|------------------------------------------------------|---------------|------------|---------------------------|-----------------------------------------|-----------------|-----------------------------|--------|
| earch CARD Entries                                                    | New CARD Entry                     | /                                                           |                          |                                                      |               |            |                           |                                         |                 |                             |        |
| Card Entry                                                            | /                                  |                                                             |                          |                                                      |               |            |                           |                                         |                 |                             |        |
| Entry #<br>50<br>Description<br>Test CARD Entry                       | <b>Fiscal Year</b><br>FY 2024-2025 | <b>Status</b><br>Incomplete                                 | Effective Date<br>2/6/25 | Last Updated                                         | Contact Name  |            | Contact Email<br>@Isu.edu | <b>Contact Phone</b><br>u +1 (225) 578- |                 | <b>Total</b><br>\$600.00    |        |
| Deposit De                                                            | tail                               |                                                             |                          |                                                      |               |            |                           |                                         |                 |                             |        |
| Payment Type                                                          |                                    | Customer ID (Merchant)                                      |                          |                                                      | Count         |            | Deposit/Withdrawal        |                                         | Amount          |                             |        |
| Check                                                                 |                                    |                                                             |                          |                                                      | 5             |            | D                         |                                         |                 | \$100.00                    |        |
| Credit Card                                                           |                                    | CST-01141                                                   |                          |                                                      | 0             |            | D                         |                                         |                 | \$500.00                    |        |
| Accounts R                                                            | eceivable                          |                                                             |                          |                                                      |               |            |                           |                                         |                 |                             |        |
| Customer / Emplo                                                      | oyee                               |                                                             | Credit / Debit           | Sales Item                                           | Amount        | Rev. Cat.  | Fund                      | Credit Reason                           | Customer Invoic | e                           |        |
| Accounting                                                            | I                                  |                                                             |                          |                                                      |               |            |                           |                                         |                 |                             |        |
| Company<br>10 LSUAM                                                   |                                    | <b>Ledger Account</b><br>1004 Cash Clearing - TransAct/CARD |                          | Rev. Cat.<br>RC0329 Cash Clearing - CARD<br>(RC0329) |               | Spend Cat. |                           | Debit Amount<br>\$500.00                | Credit Amount   |                             |        |
| Employee / Custo<br>CST-01141                                         | omer                               |                                                             |                          |                                                      |               |            |                           |                                         |                 |                             |        |
| Company<br>10 LSUAM                                                   |                                    | <b>Ledger Account</b><br>1004 Cash Clearir                  | ng - TransAct/CARD       | Rev. Cat.<br>RC0329 Cash Cle<br>(RC0329)             | earing - CARD | Spend Cat. |                           | Debit Amount<br>\$100.00                | Credit Amount   |                             |        |
| Employee / Custo<br>CST-00087                                         | omer                               |                                                             |                          |                                                      |               |            |                           |                                         |                 |                             |        |
| Provide Website Feedb<br>Accessibility Statement<br>Privacy Statement |                                    |                                                             |                          |                                                      |               |            |                           | Соругіс                                 |                 | ments or Questions about th |        |