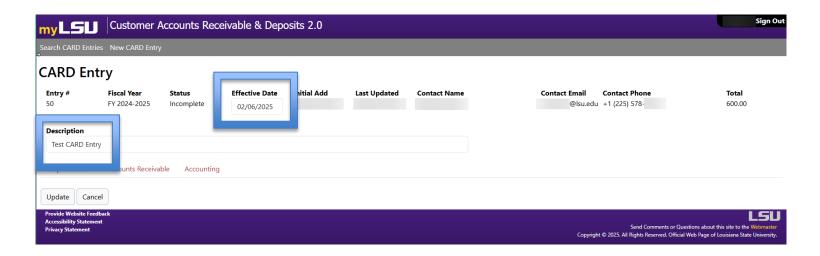

#### **Entry Header**

- Formerly Departmental Transmittal tab
- Entry numbers will start over with "1"
- Contact information is auto-populated based on initiator

#### Deposit Detail Tab

Formerly the Method of Payment (MOP) tab