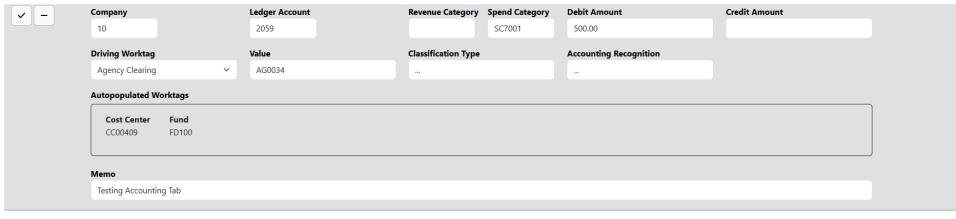

#### **Accounting Tab**

- A/R accounting will prepopulate and only Classification Type and Accounting Recognition worktag fields will be edited on these accounting rows.
- Validations in place to ensure acceptable ledger account and worktag usage based on account posting rules within Workday.
- For certain ledger account types, a driving worktag option of Fund will be available.
- For Revenue and Expense ledger account types, a driving worktag will be required and related worktags will prepopulate.
- Debit Total and Credit Total must balance to complete the entry.

### **Accounting Tab Example**