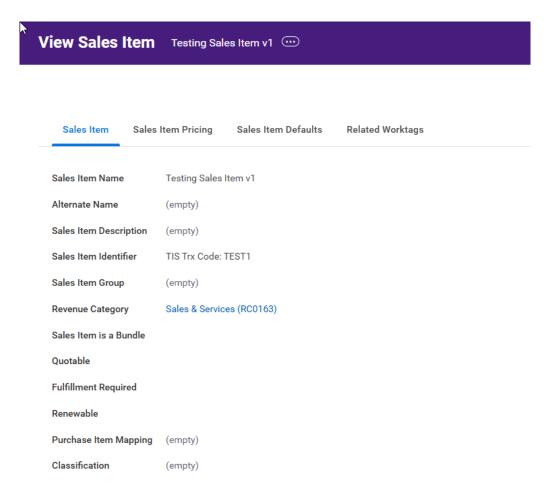

#### Sales Items

- Formerly Transaction Codes (TRX)
- Crosswalk of TRX code to Sales Item
- Revenue category and other worktags will auto-populate
- 1-to-1 accounting
  - Sales item cannot be split over multiple worktags

### Sales Item Example