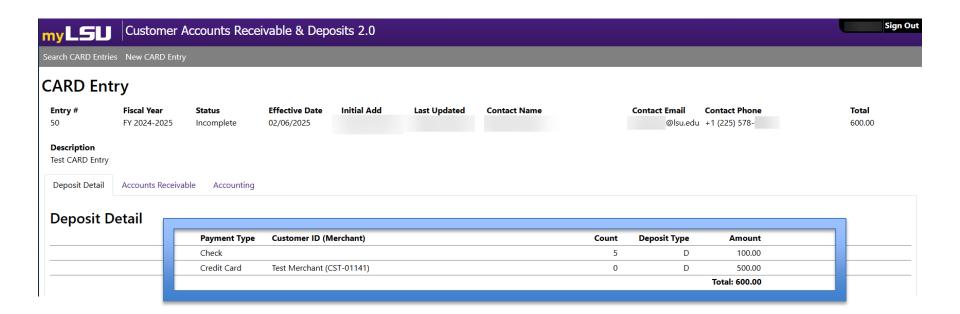

#### Deposit Detail Tab

MOPs will be replaced with Payment Types (cash, check, money order, etc.)

Merchant MOPs will be replaced with Workday Customers

Crosswalk of Merchant MOP to Workday Customer ID

Customer ID will be required when payment type is Credit Card

Credit/Debit will be replaced with:

D = Debit/Deposit

W = Credit/Withdrawal

#### Deposit Detail Tab

Formerly the Method of Payment (MOP) tab