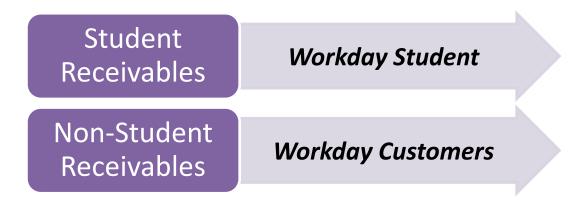

### Background

- LSU modernizing legacy mainframe system
- Current Treasury Information System (TIS) houses student and non-student receivables
- CARD application upgrade to remove mainframe dependencies

#### **CARD 2.0**

- Effective July 1, 2025, CARD 2.0 will replace existing application
- Similar look and feel
- Reporting will be available in Workday to query journal line activity for CARD 2.0 entries